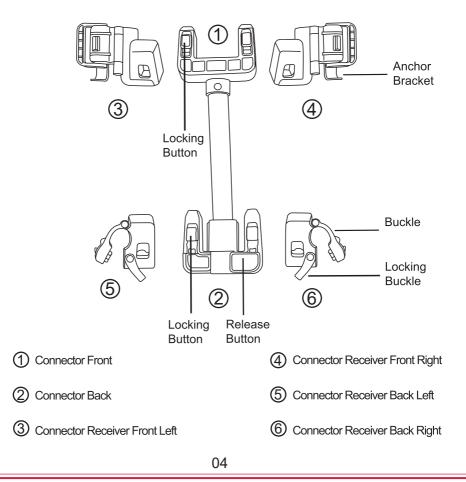

### Parts List

Thank you for choosing Evolur and congratulations on joining The DOM Family, a family that has been transforming lives for 30 years! We appreciate your feedback and wish you the very best in the coming years with your new addition. If you have any questions or concerns please don't hesitate to reach out and a trusted DOM representative will assist you. Thank you again for entrusting us to supply you with the safest, functional and affordable baby products and accessories. Feel free to follow us on Facebook and Instagram for further opportunities and offers.

Please check to make sure that all of the following parts listed are included in the box when opened. If there are any missing parts, please contact Evolur before using the Infinity twin connector.

### Install the Twin Connector

1. Install Connector Receiver F/L: Attach Connector Receiver F/L to the front leg of your Infinity stroller. Make sure that the Anchor Bracket is in position as in Fig. A/B. Then, clamp the buckle and lock the Connector Receiver F/L using the Locking Buckle. Fig. C.

2. Install Connector Receiver B/L: Attach Connector Receiver B/L to the rear leg your Infinity stroller. Clamp the buckle on the lower most part of the leg as shown in Fig. D/E. Then, clamp the buckle and lock the Connector Receiver B/L using the Locking Buckle. Fig. F.

3. Slide Connector Front into Connector Receiver F/L and Connector Back into Connector Receiver B/L. Make sure that both locking buttons click.

4. Repeat A - F to install Connector Receiver F/R and Connector Receiver B/R to the right side of your Infinity stroller. Fig. I

### Install the Twin Connector

5. Connect to twin stroller: Slide Connector Front/Back into Connector Receiver F/R & B/R at same time. You can hold one stroller with one hand and push the other stroller into the connector. Make sure that both locking buttons click as shown in Fig. J/K.