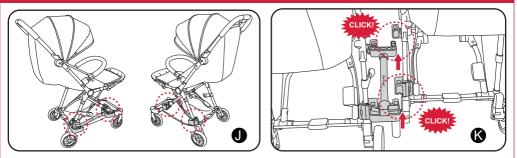

### Install the Twin Connector

5. Connect to twin stroller: Slide Connector Front/Back into Connector Receiver F/R & B/R at same time. You can hold one stroller with one hand and push the other stroller into the connector. Make sure that both locking buttons click as shown in Fig. J/K.