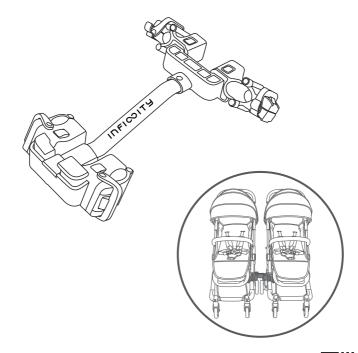

### MODEL NO.:#366 User Manual

Infinity Twin Connector

Compatible with: Evolur Infinity Baby Stroller, #478

### Parts List

Thank you for choosing Evolur and congratulations on joining The DOM Family, a family that has been transforming lives for 30 years! We appreciate your feedback and wish you the very best in the coming years with your new addition. If you have any questions or concerns please don't hesitate to reach out and a trusted DOM representative will assist you. Thank you again for entrusting us to supply you with the safest, functional and affordable baby products and accessories. Feel free to follow us on Facebook and Instagram for further opportunities and offers.

Please check to make sure that all of the following parts listed are included in the box when opened. If there are any missing parts, please contact Evolur before using the Infinity twin connector.