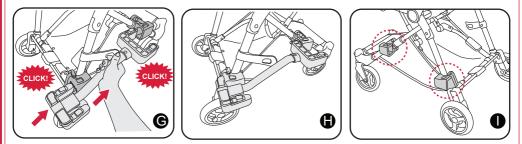

### Install the Twin Connector

1. Install Connector Receiver F/L: Attach Connector Receiver F/L to the front leg of your Infinity stroller. Make sure that the Anchor Bracket is in position as in Fig. A/B. Then, clamp the buckle and lock the Connector Receiver F/L using the Locking Buckle. Fig. C.

2. Install Connector Receiver B/L: Attach Connector Receiver B/L to the rear leg your Infinity stroller. Clamp the buckle on the lower most part of the leg as shown in Fig. D/E. Then, clamp the buckle and lock the Connector Receiver B/L using the Locking Buckle. Fig. F.

3. Slide Connector Front into Connector Receiver F/L and Connector Back into Connector Receiver B/L. Make sure that both locking buttons click.

4. Repeat A - F to install Connector Receiver F/R and Connector Receiver B/R to the right side of your Infinity stroller. Fig. I