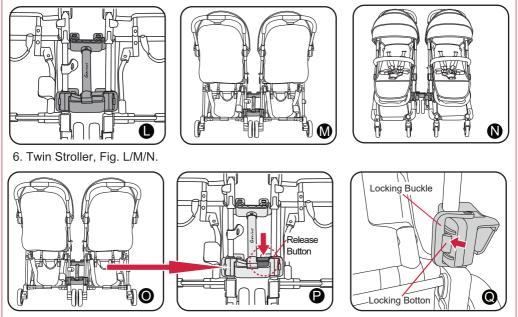

7. To Separate the stroller, simply to push down the Release Button, then push forward on the Infinity stroller on the right, as shown in Fig. O/P.

8. To detach the Connector Receivers when Twin stroller function is not needed, simply push the locking button on the Connector Receiver and un-clamp locking buckle, as shown in Fig. Q