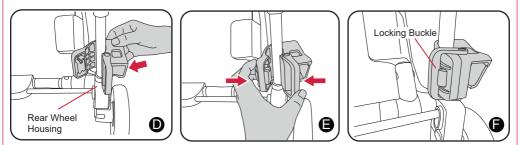

2. Install Connector Receiver B/L: Attach Connector Receiver B/L to the rear leg your Infinity stroller. Clamp the buckle on the lower most part of the leg as shown in Fig. D/E. Then, clamp the buckle and lock the Connector Receiver B/L using the Locking Buckle. Fig. F.