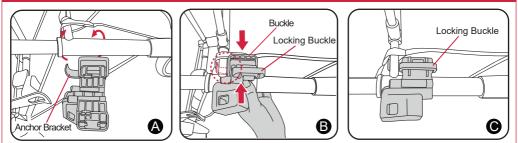

### Install the Twin Connector

1. Install Connector Receiver F/L: Attach Connector Receiver F/L to the front leg of your Infinity stroller. Make sure that the Anchor Bracket is in position as in Fig. A/B. Then, clamp the buckle and lock the Connector Receiver F/L using the Locking Buckle. Fig. C.

2. Install Connector Receiver B/L: Attach Connector Receiver B/L to the rear leg your Infinity stroller. Clamp the buckle on the lower most part of the leg as shown in Fig. D/E. Then, clamp the buckle and lock the Connector Receiver B/L using the Locking Buckle. Fig. F.